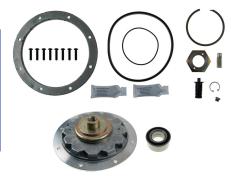

# RODUCT BULLE

HOR695568 Kit, Super, DM Advantage Type, Complete W/1 X 7209 Bearing

HOR695568PFD Kit, Major, Including PFD Plate, DM Adv. Type, Complete W/1 X 7209 Bearing

HOR695568SP Kit, Major, Including Spring Pack, DM Adv. Type, Complete W/1 X 7209 Bearing

HOR695575 Kit, Super, DM Advantage Type, Complete W/2 X 5209 Bearings

HOR695575PFD Kit, Major, Including PFD Plate, DM Adv. Type, Complete W/2 X 5209 Bearings

HOR695575SP Kit, Major, Including Spring Pack, DM Adv. Type, Complete W/2 X 5209 Bearings

HOR699985 Kit, Super, DM Advantage Type, Complete W/2 x 6209 Bearings

HOR699985PFD Kit, Major, Including PFD Plate, DM Adv. Type, Complete W/2 X 6209 Bearings

HOR699985SP Kit, Major, Including Spring Pack, DM Adv. Type, Complete W2 X 6209 Bearings