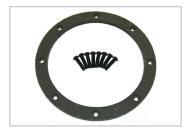

# ininii I

HOR694205 Minor Seal Kit, Fits "S" & "HTS" Series Clutches

HOR694246 9.5" Lining Kit, Fits "HTS" Series Clutches

HOR694305 Super Repair Kit, Fits "HTS" Series Clutches

HOR694307 Super Repair Kit, Fits "S" Series Clutches

HOR694315 Major Repair Kit, Fits "HTS" Series Clutches

HOR694346 Seal Kit, Fits Drivemaster and Drivemaster Advantage Series Clutches

HOR694349 Lining Kit, Fits Drivemaster and Drivemaster Advantage Series Clutches