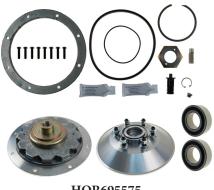

HOR695575 Kit, Super, DM Advantage Type, Complete W/2 X 5209 Bearings

HOR695575PFD Kit, Major, Including PFD Plate, DM Adv. Type, Complete W/2 X 5209 Bearings

HOR695575SP Kit, Major, Including Spring Pack, DM Adv. Type, Complete W/2 X 5209 Bearings