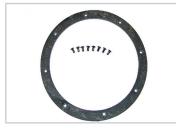

# ininii I

HOR694205 Minor Seal Kit, Fits "S" & "HTS" Series Clutches

HOR694246 9.5" Lining Kit, Fits "HTS" Series Clutches

HOR694305 Super Repair Kit, Fits "HTS" Series Clutches

HOR694307 Super Repair Kit, Fits "S" Series Clutches

HOR694315 Major Repair Kit, Fits "HTS" Series Clutches

HOR694346 Seal Kit, Fits Drivemaster and Drivemaster Advantage Series Clutches

HOR694349 Lining Kit, Fits Drivemaster and Drivemaster Advantage Series Clutches