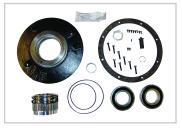

# RODUCT BULLE

HOR695568 Kit, Super, DM Advantage Type, Complete W/1 X 7209 Bearing

HOR695568PFD Kit, Major, Including PFD Plate, DM Adv. Type, Complete W/1 X 7209 Bearing

HOR695568SP Kit, Major, Including Spring Pack, DM Adv. Type, Complete W/1 X 7209 Bearing

HOR695575 Kit, Super, DM Advantage Type, Complete W/2 X 5209 Bearings

HOR695575PFD Kit, Major, Including PFD Plate, DM Adv. Type, Complete W/2 X 5209 Bearings

HOR695575SP Kit, Major, Including Spring Pack, DM Adv. Type, Complete W/2 X 5209 Bearings

HOR699985 Kit, Super, DM Advantage Type, Complete W/2 x 6209 Bearings

HOR699985PFD Kit, Major, Including PFD Plate, DM Adv. Type, Complete W/2 X 6209 Bearings

HOR699985SP Kit, Major, Including Spring Pack, DM Adv. Type, Complete W2 X 6209 Bearings