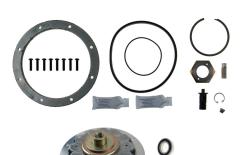

**HOR694351** Kit, Major, DM, Horton Type W/2 X 6209 Bearings

HOR694351-5209 Kit, Major, DM Horton Type W/2 X 5209 Bearings

**HOR694351-7209** Kit, Major, Drive Master, Horton Type W/1 X 7209 Bearing

**Order Call Toll Free 800-624-8185** 