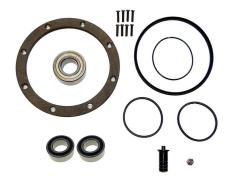

# RODUCT BULLE

HOR695568 Kit, Super, DM Advantage Type, Complete W/1 X 7209 Bearing

HOR695568PFD Kit, Major, Including PFD Plate, DM Adv. Type, Complete W/1 X 7209 Bearing

HOR695568SP Kit, Major, Including Spring Pack, DM Adv. Type, Complete W/1 X 7209 Bearing

HOR695575 Kit, Super, DM Advantage Type, Complete W/2 X 5209 Bearings

HOR695575PFD Kit, Major, Including PFD Plate, DM Adv. Type, Complete W/2 X 5209 Bearings

HOR695575SP Kit, Major, Including Spring Pack, DM Adv. Type, Complete W/2 X 5209 Bearings

HOR699985 Kit, Super, DM Advantage Type, Complete W/2 x 6209 Bearings

HOR699985PFD Kit, Major, Including PFD Plate, DM Adv. Type, Complete W/2 X 6209 Bearings

HOR699985SP Kit, Major, Including Spring Pack, DM Adv. Type, Complete W2 X 6209 Bearings