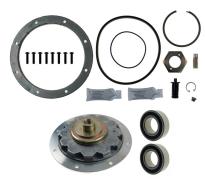

# RODUCT BULLE

HOR695568 Kit, Super, DM Advantage Type, Complete W/1 X 7209 Bearing

HOR695568PFD Kit, Major, Including PFD Plate, DM Adv. Type, Complete W/1 X 7209 Bearing

HOR695568SP Kit, Major, Including Spring Pack, DM Adv. Type, Complete W/1 X 7209 Bearing

HOR695575 Kit, Super, DM Advantage Type, Complete W/2 X 5209 Bearings

HOR695575PFD Kit, Major, Including PFD Plate, DM Adv. Type, Complete W/2 X 5209 Bearings

HOR695575SP Kit, Major, Including Spring Pack, DM Adv. Type, Complete W/2 X 5209 Bearings

HOR699985 Kit, Super, DM Advantage Type, Complete W/2 x 6209 Bearings

HOR699985PFD Kit, Major, Including PFD Plate, DM Adv. Type, Complete W/2 X 6209 Bearings

HOR699985SP Kit, Major, Including Spring Pack, DM Adv. Type, Complete W2 X 6209 Bearings