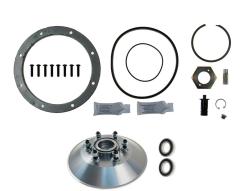

# ininii I

HOR694205 Minor Seal Kit, Fits "S" & "HTS" Series Clutches

HOR694246 9.5" Lining Kit, Fits "HTS" Series Clutches

HOR694305 Super Repair Kit, Fits "HTS" Series Clutches

HOR694307 Super Repair Kit, Fits "S" Series Clutches

HOR694315 Major Repair Kit, Fits "HTS" Series Clutches

HOR694346 Seal Kit, Fits Drivemaster and Drivemaster Advantage Series Clutches

HOR694349 Lining Kit, Fits Drivemaster and Drivemaster Advantage Series Clutches