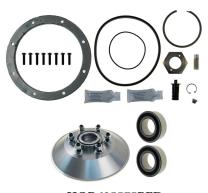

**HOR694351** Kit, Major, DM, Horton Type W/2 X 6209 Bearings

HOR694351-5209 Kit, Major, DM Horton Type W/2 X 5209 Bearings

**HOR694351-7209** Kit, Major, Drive Master, Horton Type W/1 X 7209 Bearing

**Order Call Toll Free 800-624-8185** 