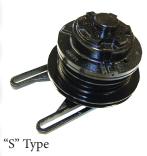

# ininii I

HOR694205 Minor Seal Kit, Fits "S" & "HTS" Series Clutches

HOR694246 9.5" Lining Kit, Fits "HTS" Series Clutches

HOR694305 Super Repair Kit, Fits "HTS" Series Clutches

HOR694307 Super Repair Kit, Fits "S" Series Clutches

HOR694315 Major Repair Kit, Fits "HTS" Series Clutches

HOR694346 Seal Kit, Fits Drivemaster and Drivemaster Advantage Series Clutches

HOR694349 Lining Kit, Fits Drivemaster and Drivemaster Advantage Series Clutches