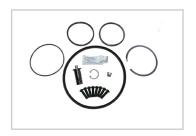

# RODUCT BULLE

HOR695568 Kit, Super, DM Advantage Type, Complete W/1 X 7209 Bearing

HOR695568PFD Kit, Major, Including PFD Plate, DM Adv. Type, Complete W/1 X 7209 Bearing

HOR695568SP Kit, Major, Including Spring Pack, DM Adv. Type, Complete W/1 X 7209 Bearing

HOR695575 Kit, Super, DM Advantage Type, Complete W/2 X 5209 Bearings

HOR695575PFD Kit, Major, Including PFD Plate, DM Adv. Type, Complete W/2 X 5209 Bearings

HOR695575SP Kit, Major, Including Spring Pack, DM Adv. Type, Complete W/2 X 5209 Bearings

HOR699985 Kit, Super, DM Advantage Type, Complete W/2 x 6209 Bearings

HOR699985PFD Kit, Major, Including PFD Plate, DM Adv. Type, Complete W/2 X 6209 Bearings

HOR699985SP Kit, Major, Including Spring Pack, DM Adv. Type, Complete W2 X 6209 Bearings