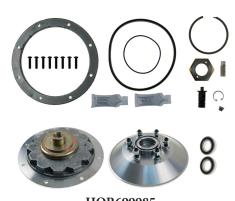

# RODUCT BULLE

HOR695568 Kit, Super, DM Advantage Type, Complete W/1 X 7209 Bearing

HOR695568PFD Kit, Major, Including PFD Plate, DM Adv. Type, Complete W/1 X 7209 Bearing

HOR695568SP Kit, Major, Including Spring Pack, DM Adv. Type, Complete W/1 X 7209 Bearing

HOR695575 Kit, Super, DM Advantage Type, Complete W/2 X 5209 Bearings

HOR695575PFD Kit, Major, Including PFD Plate, DM Adv. Type, Complete W/2 X 5209 Bearings

HOR695575SP Kit, Major, Including Spring Pack, DM Adv. Type, Complete W/2 X 5209 Bearings

HOR699985 Kit, Super, DM Advantage Type, Complete W/2 x 6209 Bearings

HOR699985PFD Kit, Major, Including PFD Plate, DM Adv. Type, Complete W/2 X 6209 Bearings

HOR699985SP Kit, Major, Including Spring Pack, DM Adv. Type, Complete W2 X 6209 Bearings