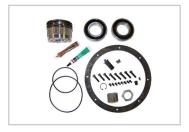

**HOR694351** Kit, Major, DM, Horton Type W/2 X 6209 Bearings

HOR694351-5209 Kit, Major, DM Horton Type W/2 X 5209 Bearings

**HOR694351-7209** Kit, Major, Drive Master, Horton Type W/1 X 7209 Bearing

**Order Call Toll Free 800-624-8185** 