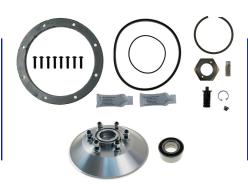

# RODUCT BULLE

HOR695568 Kit, Super, DM Advantage Type, Complete W/1 X 7209 Bearing

HOR695568PFD Kit, Major, Including PFD Plate, DM Adv. Type, Complete W/1 X 7209 Bearing

HOR695568SP Kit, Major, Including Spring Pack, DM Adv. Type, Complete W/1 X 7209 Bearing

HOR695575 Kit, Super, DM Advantage Type, Complete W/2 X 5209 Bearings

HOR695575PFD Kit, Major, Including PFD Plate, DM Adv. Type, Complete W/2 X 5209 Bearings

HOR695575SP Kit, Major, Including Spring Pack, DM Adv. Type, Complete W/2 X 5209 Bearings

HOR699985 Kit, Super, DM Advantage Type, Complete W/2 x 6209 Bearings

HOR699985PFD Kit, Major, Including PFD Plate, DM Adv. Type, Complete W/2 X 6209 Bearings

HOR699985SP Kit, Major, Including Spring Pack, DM Adv. Type, Complete W2 X 6209 Bearings