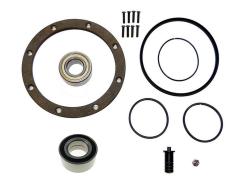

**HOR694351** Kit, Major, DM, Horton Type W/2 X 6209 Bearings

HOR694351-5209 Kit, Major, DM Horton Type W/2 X 5209 Bearings

**HOR694351-7209** Kit, Major, Drive Master, Horton Type W/1 X 7209 Bearing

**Order Call Toll Free 800-624-8185** 