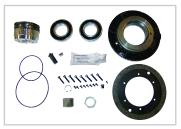

HOR695575 Kit, Super, DM Advantage Type, Complete W/2 X 5209 Bearings

HOR695575PFD Kit, Major, Including PFD Plate, DM Adv. Type, Complete W/2 X 5209 Bearings

HOR695575SP Kit, Major, Including Spring Pack, DM Adv. Type, Complete W/2 X 5209 Bearings

HOR699985 Kit, Super, DM Advantage Type, Complete W/2 x 6209 Bearings

HOR699985PFD Kit, Major, Including PFD Plate, DM Adv. Type, Complete W/2 X 6209 Bearings

HOR699985SP Kit, Major, Including Spring Pack, DM Adv. Type, Complete W2 X 6209 Bearings