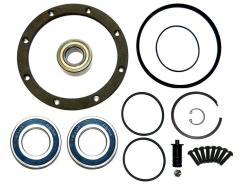

**HOR694351** Kit, Major, DM, Horton Type W/2 X 6209 Bearings

HOR694351-5209 Kit, Major, DM Horton Type W/2 X 5209 Bearings

**HOR694351-7209** Kit, Major, Drive Master, Horton Type W/1 X 7209 Bearing

**Order Call Toll Free 800-624-8185** 